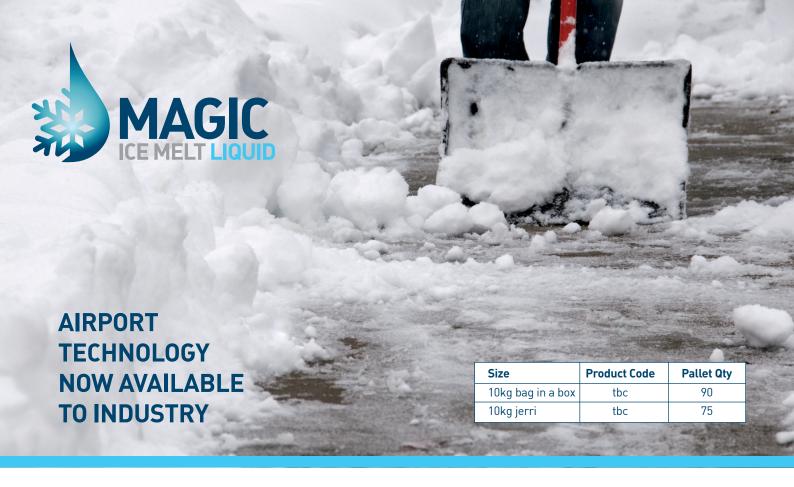

# **AIRPORT TECHNOLOGY NOW AVAILABLE TO INDUSTRY**

- Instant melt action to -15c
- Superb in preventing ice formation
- Easy to spread uniformly across large areas
- Minimal corrosion
- Minimal toxicity & safer for the environment